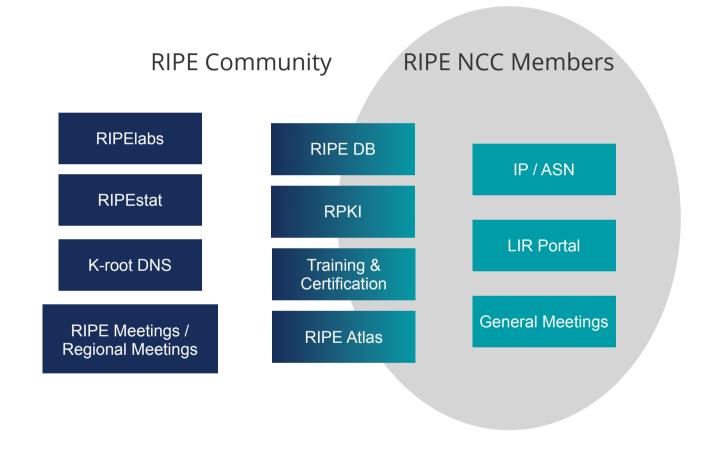

## RIPE NCC Learning Services

RIPE NCC Days - Tayfun Özaltın

RIPE NCC Learning & Development

#### **RIPE NCC offers...**





### **Learning & Development**

Quality Assurance

- Content tailored to learner's needs
- Relevant and up-to-date content
- Involve a variety of SMEs
- Sound pedagogical methodologies and techniques
- Engaging and accessible learning experiences

- Instruct in **best practices**
- Provide practical knowledge
- Enabling to contribute to a more secure, stable, resilient and innovative internet
- Helping with career development

• Information not depending on economic or political interests

- Focusing on **BCPs** and **standards**
- Using **open source** tools and materials

Trusted and Neutral

Source of Information

Learning Experiences

#### **L&D Offers Courses for the Topics...**

















https://getcertified.ripe.net/





# Questions (2)

Tayfun Özaltın - tozaltin@ripe.net